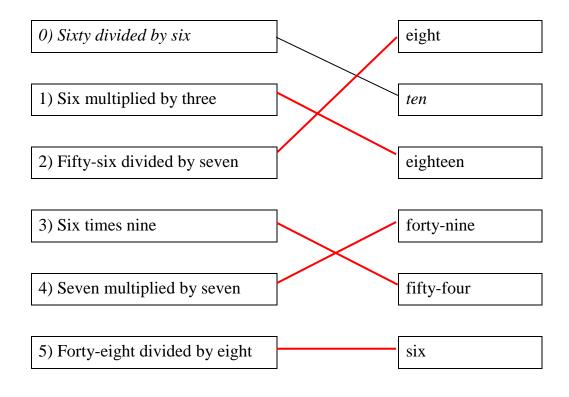

- 1. C
- 2. B
- 3. C
- 4. A
- 5. B

Exercise 2: Fill in the blanks with the correct numbers and words. The first one has been done for you.

| 0) | $7 \times 2 = 14$   | factors: <u>seven, two</u><br>product: fourteen     |
|----|---------------------|-----------------------------------------------------|
| 1) | $6 \times .5 = 30$  | factors:six,five<br>product:thirty                  |
| 2) | 42 : 6 = . <b>7</b> | dividend:forty-two<br>divisor:six<br>quotient:seven |
| 3) | 6 × .9 = 54         | factors:six,nine<br>product:fifty-four              |
| 4) | 7 × 3 = .21         | factors:seven,three<br>product:twenty-one           |
| 5) | 6 × 10 = .60        | factors:six,ten<br>product:sixty                    |



## Exercise 3: Calculate and match. The first one has been done for you.