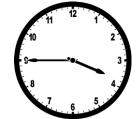

A. 225, 542, 776, 325

B. 256, 533, 389, 125

C. 778, 543, 324, 157

4) It is a quarter past four.

A.

В.

C.

5) What time is it?

A. It's a quarter past eight.

B. It's a quarter to two.

C. It's half past eight.