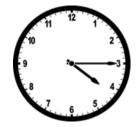

A. 225, 542, 776, 325

B. 256, 533, 389, 125

C. 778, 543, 324, 157

4) It is a quarter past four.

A.

В.

C.

5) What time is it?

A. It's a quarter past eight.

B. It's a quarter to two.

C. It's half past eight.