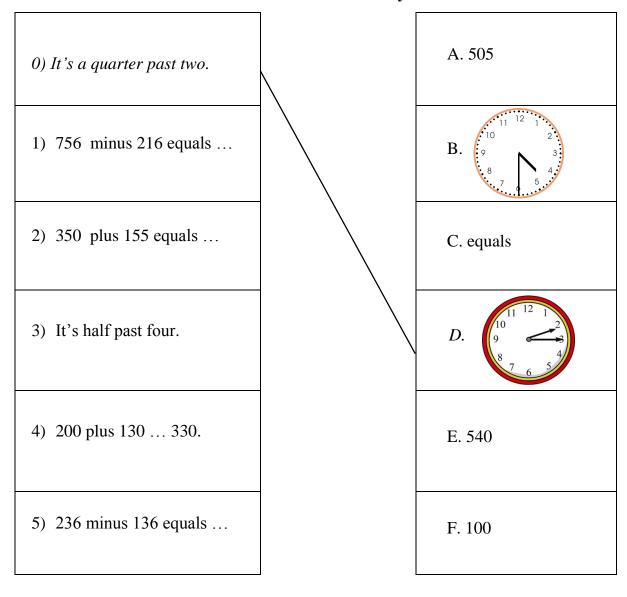

NG ANH TOÁN (09/03/2020 - 14/03/2020)

## Exercise 1: Circle the correct answer. The first one has been done for you.

0) Which number is greater than 512?

A. 429

(B) 620

C. 359

1) Arrange these numbers in **descending order**: 250, 756, 368, 463

A. 756, 463, 250, 368

B. 250, 368, 463, 756

C. 756, 463, 368, 250

2) Which set of numbers is arranged in **ascending order**?

A. 125, 368, 550, 762

B. 600, 348, 436, 125

C. 234, 556, 765, 350

3) Which set of numbers is arranged in **descending order**?

A. 225, 542, 776, 325

B. 256, 533, 389, 125

C. 778, 543, 324, 157

4) It is a quarter past four.

A.



В.



C.



5) What time is it?

A. It's a quarter past eight.

B. It's a quarter to two.

C. It's half past eight.





## Exercise 2: Match. The first one has been done for you.