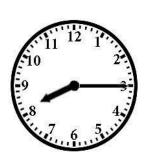

A. 225, 542, 776, 325

B. 256, 533, 389, 125

C. 778, 543, 324, 157

4) It is a quarter past four.

A.

В.

C.

5) What time is it?

A. It's a quarter past eight.

B. It's a quarter to two.

C. It's half past eight.