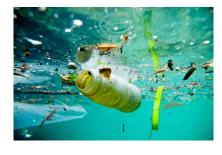

## Exercise 1: Choose the correct answer for each question.

- 1. Which type of pollution is this?
  - A. Air pollution
  - B. Water pollution
  - C. Soil pollution
- 2. Which cause of pollution is shown in this picture?
  - A. Industrial waste
  - B. Household dumping
  - C. Deforestation