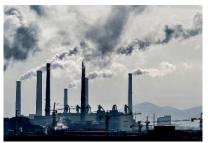

- A. Rubbish
- B. Deforestation
- C. Growing trees
- 4. What should we do to protect the environment?
  - A. Litter trash
  - B. Use public transportation
  - C. Drive cars
- 5. To protect the environment, what should we do?
  - A. Save water
  - B. Release more household dumping
  - C. Use more electricity