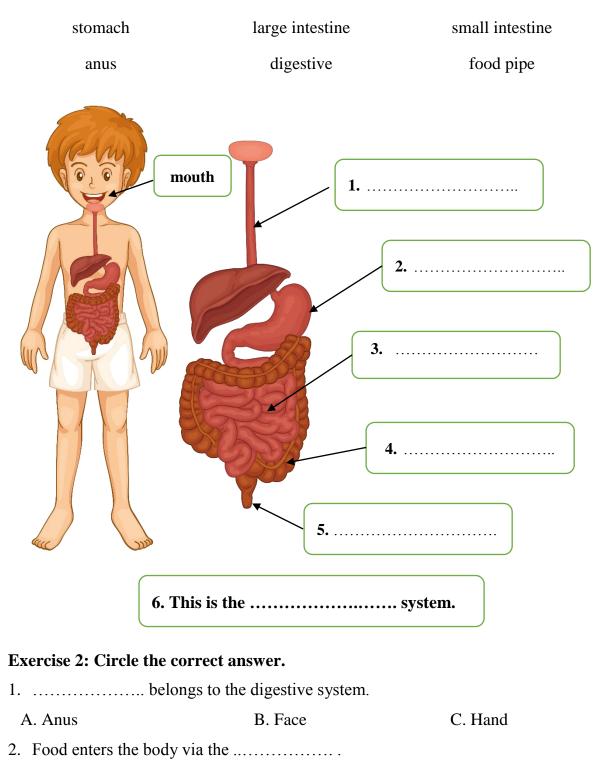

## **Exercise 1: Label the picture with the given words.**

A. stomach

B. mouth

C. small intestine

| 3. Food moves down the food pi    | pe to the          |            |
|-----------------------------------|--------------------|------------|
| A. stomach                        | B. nose            | C. mouth   |
| 4. Food is digested in the        |                    |            |
| A. mouth                          | B. small intestine | C. stomach |
| 5. Waste gets out of the body thr | ough the           |            |
|                                   | 5                  | <u>a</u>   |

A. mouth B. anus C. large intestine